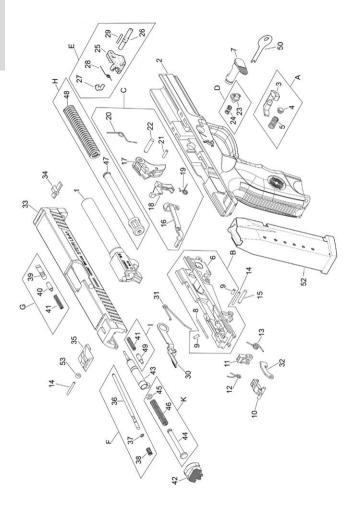

## 14. Parts list

| Item   | Denomination                       | Quantity |
|--------|------------------------------------|----------|
| 1      | Barrel                             | 1        |
| 2      | Frame                              | 1        |
| Assy A | Magazine release assembly          | 1        |
| 3      | * Magazine release                 | 1        |
| 4      | * Magazine release rest            | 1        |
| 5      | * Magazine release spring          | 1        |
| Assy B | Multifunction element with ejector | 1        |
| 6      | * Multifunction element            | 1        |
| 8      | * Ejector                          | 1        |
| 9      | * Ejector/drop safety lever        | 2        |
| 7      | Disassembly lever                  | 1        |
| 10     | Catch                              | 1        |
| 11     | Lever                              | 1        |
| 12     | Catch spring                       | 1        |
| 13     | Lever spring                       | 1        |
| 14     | Catch pin                          | 1        |
| 15     | Lever pin                          | 1        |
| Assy C | Trigger bar assembly               | 1        |
| 16     | * Trigger bar                      | 1        |
| 17     | * Trigger                          | 1        |
| 18     | * Trigger safety                   | 1        |
| 19     | * Trigger safety spring            | 1        |
| 20     | * Trigger spring                   | 1        |
| 21     | * Trigger bar pin                  | 1        |
| 22     | * Trigger pin                      | 1        |

| Item   | Denomination                                     | Quantity |  |
|--------|--------------------------------------------------|----------|--|
| Assy D | Key lock assembly                                | 1        |  |
| 23     | * Key lock                                       |          |  |
| 24     | * Key lock spring                                |          |  |
| Assy E | Manual safety assembly                           |          |  |
| 25     | * Manual safety                                  |          |  |
| 26     | * Manual safety rod                              |          |  |
| 27     | * Manual safety lever                            |          |  |
| 28     | * Manual safety spring                           |          |  |
| 29     | *Manual safety pin                               |          |  |
| 30     | Slide catch                                      |          |  |
| 31     | Slide catch spring                               |          |  |
| 32     | Drop safety                                      |          |  |
| 33     | Slide (with loaded chamber indicator assy. Opt.) |          |  |
| 34     | Front sight                                      |          |  |
| 35     | Rear sight                                       |          |  |
| Assy F | Loaded chamber indicator                         |          |  |
| 36     | * Loaded chamber indicator                       |          |  |
| 37     | * Retaining washer                               |          |  |
| 38     | * Srping loaded chamber indicator                |          |  |

| Item   | Denomination             | Quantity |
|--------|--------------------------|----------|
| Assy G | Extractor assembly       | 1        |
| 39     | * Extractor              | 1        |
| 40     | * Extractor pin          | 1        |
| 41     | * Extractor spring       | 2        |
| 42     | Slide plate              | 1        |
| 43     | Firing pin               | 1        |
| 44     | Firing pin spring guide  | 1        |
| 45     | Firing pin spring washer | 1        |
| 46     | Firing pin spring        | 1        |
| Assy H | Recoil spring assembly   | 1        |
| 47     | * Recoil spring guide    | 1        |
| 48     | * Recoil spring          | 1        |
| Assy I | Slide plate pin assembly | 1        |
| 49     | * Slide plate pin        | 1        |
| 41     | * Slide plate spring     | 1        |
| 50     | Key                      | 2        |
| 52     | Magazine                 | 1        |
| 53     | Bearing                  | 1        |

All parts marked with  ${}^\star$  are part of the assembly above and not available as a single spare part.